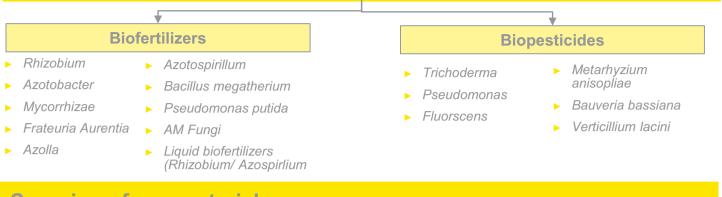

# Setting up a Bio-Fertilizers and Bio-Pesticides Unit

# Biotechnology Government of Gujarat