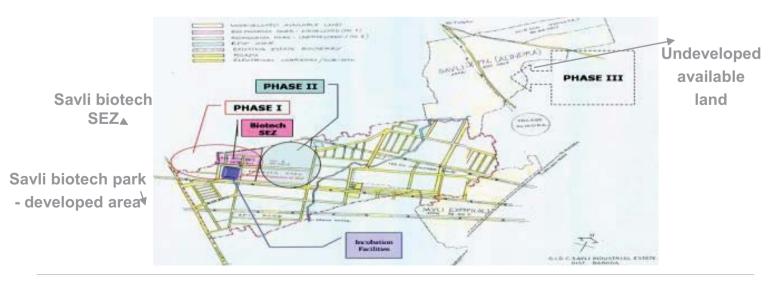

| <ul> <li>Chemicals &amp; Petrochemicals,</li> <li>Bio-technology</li> <li>Pharmaceuticals</li> </ul> |                           |
| Other major<br>sectors | Engineering, Food & Agro, Tourism and Textiles & Apparels                                            | Vadodara                  |

## Why Savli?

- A manufacturing facility at Savli is likely to be complemented by the biofertilizer and biopesticide value chain in the region (several biofertilizer and biopesticide manufacturers including GSFC, Zytex Biotech Pvt. Ltd., Sphere bio-arc Pvt. Ltd., Agriland have manufacturing footprints in Vadodara region).
- > Existing strong biofertilizer manufacturing base implies robust supply chain.
- Savli location advantage and infrastructure availability (refer to next page for details).







## Infrastructure availability

## **Logistics & Connectivity**



Rail

- Savli has access to broad gauge railway network from the following railway stations:
  - Vadodara railway station: 17 Km
  - Ahmedabad railway station: 110 Km



Air

- Ahmedabad international airport: 110 Km.
- Vadodara domestic airport: ~14 Km.



- Connected to National Highway 8 (NH 8) and National Expressway 1 (NE 1) through 4 Iane State Highway No 87
- SH 158 connects Savli to Vadodara.



# Port

- Savli (Vadodara) is connected to the following ports:
  - Dahej 150 Km
  - Kandla 400 Km
  - Mumbai 450 Km

## **Utilities**



Water

- **Gujarat Industrial Development** Corporation (GIDC) will provide water to the proposed facility.
- Mahi river is the source, proposed plan to supply 18 MLD of portable wat