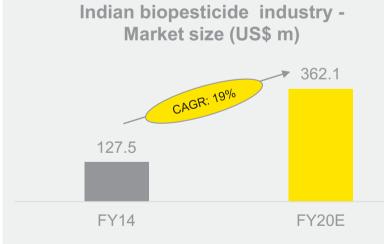

bio-pesticides market in 2014. The market growth in this region is attributed to growing demand for organic food as the organic industry is dependent on chemical-free crop protection products to safeguard crops.

# **Market Potential**



Bioagriculture is the third largest sector of the Indian biotech industry. In addition to GM seeds, biofertilizers, biopesticides are also contributing to the growth of the Indian agri-biotech market.

### Indian biofertilizer industry



- Indian biofertilizer market had grown rapidly in the period FY09 to FY15, the production of biofertilizers in India had more than tripled during FY09-15.
- The growth is expected to continue in future owing to the strong push by the Government of India (GoI) to promote bioagriculture.

## Indian biopesticide industry



Source: Morning Star, Grand view research, EY analysis

- The Indian biopesticide market stands at over US\$127 million (7-8% of the global market) and is expected to triple by FY20.
- Rising demand for chemical free crop protection products, which have minimum or no negative impact on environment and possess better safety features, are key drivers for the bio-pesticides market.

# **Growth Drivers**





Widening demand – supply gap of food crops, increasing demand of organic food and the government focus on conserving the environment is expected to drive the growth of biofertilizers and biopesticides industry in India

### **Demand-side**

#### **ተ** ተ ተ

India's population is projected to increase by ~17%, from 1.31 billion in 2015 to reach 1.53 billion by 2030 and surpass China's pop