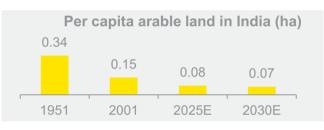

l Food Security Bill, Gol will ensure a monthly quota of 7 kg per person for a family below the poverty line. To meet this target in a ecologically sustainable way and without degrading the environment, Gol is giving a strong push to the organic farming by providing subsidies for new biofertilizer/ biopesticide units.



Per capita net national income has increased by 10.1% to INR88,538 per annum in FY15, over FY14. This has led to a shift in consumption pattern, which is expected to lead to increase in sale of high-nutrition and high-priced organic food products.

### Supply-side



## Arable land is declining

Increasing land for commercial and urban usage has led to the decline of arable land from 0.34 ha in 1950 to 0.15 ha in 2000. It is further expected to reduce to 0.07 ha by 2030.



# Low food grain yield

Per hectare yield in India is 3 tons/ha, lower than the global average of 4 tons/ha. For China and Indonesia, it is 6.5 tons/ha and 5 tons/ha respectively. Major reasons are low usage of pesticides (only 35% area is covered, (25%), excessive use of conventional fertilizers (N, P, K) (120 kg/ha in India vs. global average of 33 Kg/ha) leading to soil degradation.

Source: FICCI agrochemical report - November 2015; Ministry of Agriculture, Gol

# Gujarat - Competitive Advantage



# Agriculture biotechnology industry in Gujarat



### Split of ~151 biotech companies and allied areas

Source: Biospectrum India

# Strong local demand

|          | has an agricultural economy; the total crop area amounts to more e-half of the total land area.