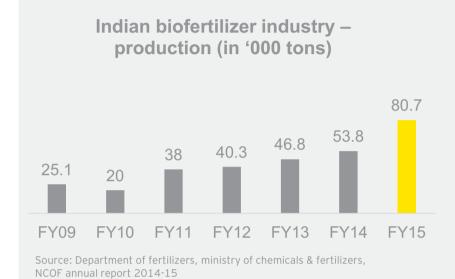

llowed by Europe and together accounted for over 54% of the global revenue.



Source: Global Newswire, EY analysis

Microbial pesticides held the largest share accounting for 57.7% market share in 2014 and is expected to grow at a CAGR of 9.7% from 2015 to 2023.

North America held the largest market share (41.7%) in the bio-pesticides market in 2014. The market growth in this region is attributed to growing demand for organic food as the organic industry is dependent on chemical-free crop protection products to safeguard crops.

# **Market Potential**



Bioagriculture is the third largest sector of the Indian biotech industry. In addition to GM seeds, biofertilizers, biopesticides are also contributing to the growth of the Indian agri-biotech market.

### Indian biofertilizer industry



- Indian biofertilizer market had grown rapidly in the period FY09 to FY15, the production of biofertilizers in India had more than tripled during FY09-15.
- The growth is expected to continue in future owing to the strong push by the Government of India (GoI) to promote bioagriculture.

## Indian biopesticide industry



Source: Morning Star, Grand view research, EY analysis

- The Indian biopesticide market stands at over US\$127 million (7-8% of the global market) and is expected to triple by FY20.
- Rising demand for chemical free crop protection products, which have minimum or no negative impact on environment and possess better safety features, are key drivers for the bio-pesticides market.

# **Growth Drivers**





Widening demand – supply gap of food crops, increasing demand of