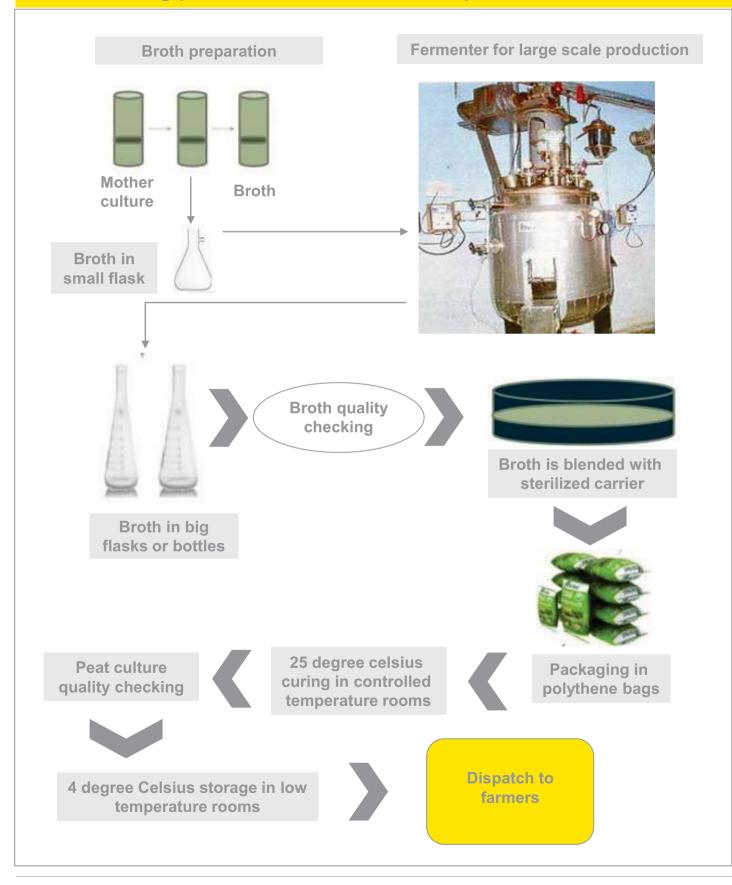

h 4 Iane State Highway No 87
- SH 158 connects Savli to Vadodara.



# Port

- Savli (Vadodara) is connected to the following ports:
  - Dahej 150 Km
  - Kandla 400 Km
  - Mumbai 450 Km

## **Utilities**



Water

- **Gujarat Industrial Development** Corporation (GIDC) will provide water to the proposed facility.
- Mahi river is the source, proposed plan to supply 18 MLD of portable water, current demand is 2 MLD



Electricity is supplied from an existing 132 KVA sub-station operated by **Gujarat Energy Transmission** Corporation (GETCO) located in the premises.



- Gujarat State Petroleum Corporation (GSPC) will supply gas to the site through a well established pipeline.
- The company needs to directly apply for gas to GSPC.



## Manufacturing process of biofertilizers/ biopesticides







# Technology - Biopesticides

| Model | Bio-agent                                                               | Production Process in brief                                                                                                                                                                                                                                                                   | Remarks                                                                                               |
|-------|-------------------------------------------------------------------------|-------------------------------------------------------------------------------------------------------------------------------------------------------------------------------------------------------------