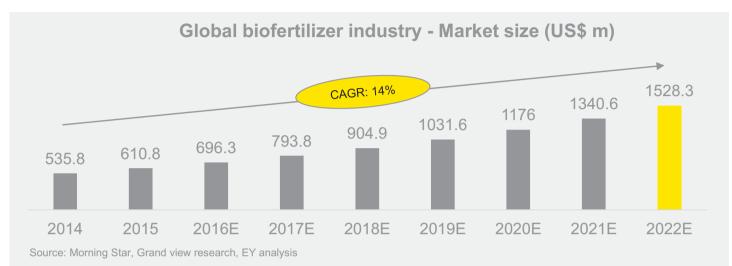

## **Biofertilizers and biopesticides: overview**

Biofertilizers and biopesticides form part of the bioagriculture. Bioagriculture is an emerging scientific area which is useful for breeding nutritious, high-yielding and less resource input-demanding crops.



### Biofertilizers and biopesticides have various benefits listed below:



Soil fertility and Healthy food



Provide sufficient yields



Help in carbon sequestration



No adverse effects on health of humans

Save water

Help in reducing pollution

The project involves establishing a biofertilizer and biopesticide manufacturing unit in Gujarat.



Global biofertilizer and biopesticide market will be driven by contamination and other environmental hazards owing to excessive application of fertilizers and agrochemicals on crops



Nitrogen fixing was the largest product segment, accounting for over 75% of global revenue share in 2014, followed by Phosphate solubilizers with 15% share in global revenue in 2014.

- Phosphate solubilizers are also expected to be the fastest growing at a CAGR of 13.9% from 2015 to 2022.
- Seed treatment was the largest application, accounted for 65% of the end user industry in 2014.
- North America was the largest regional industry in 2014 followed by Europe and together accounted for over 54% of the global revenue.



Source: Global Newswire, EY analysis

Microbial pesticides held the largest share accounting for 57.7% market share in 2014 and is expected to grow at a CAGR of 9.7% from 2015 to 2023.

North America held the largest market share (41.7%) in the bio-pesticides market in