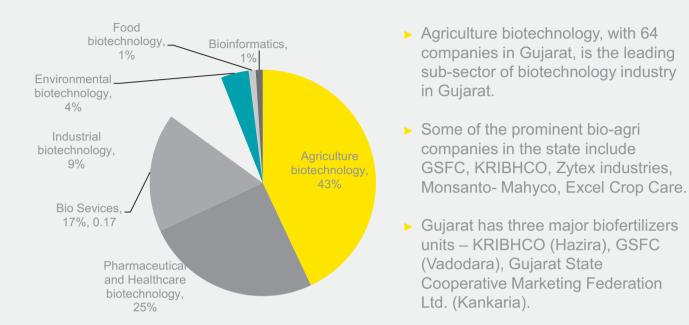

d products.

### Supply-side



## Arable land is declining

Increasing land for commercial and urban usage has led to the decline of arable land from 0.34 ha in 1950 to 0.15 ha in 2000. It is further expected to reduce to 0.07 ha by 2030.



# Low food grain yield

Per hectare yield in India is 3 tons/ha, lower than the global average of 4 tons/ha. For China and Indonesia, it is 6.5 tons/ha and 5 tons/ha respectively. Major reasons are low usage of pesticides (only 35% area is covered, (25%), excessive use of conventional fertilizers (N, P, K) (120 kg/ha in India vs. global average of 33 Kg/ha) leading to soil degradation.

Source: FICCI agrochemical report - November 2015; Ministry of Agriculture, Gol

# Gujarat - Competitive Advantage



# Agriculture biotechnology industry in Gujarat



### Split of ~151 biotech companies and allied areas

Source: Biospectrum India

# Strong local demand

|          | has an agricultural economy; the total crop area amounts to more e-half of the total land area.                                                                                                                                                                                                              |
|----------|--------------------------------------------------------------------------------------------------------------------------------------------------------------------------------------------------------------------------------------------------------------------------------------------------------------|
| other ci | being India's major producer of tobacco, cotton,