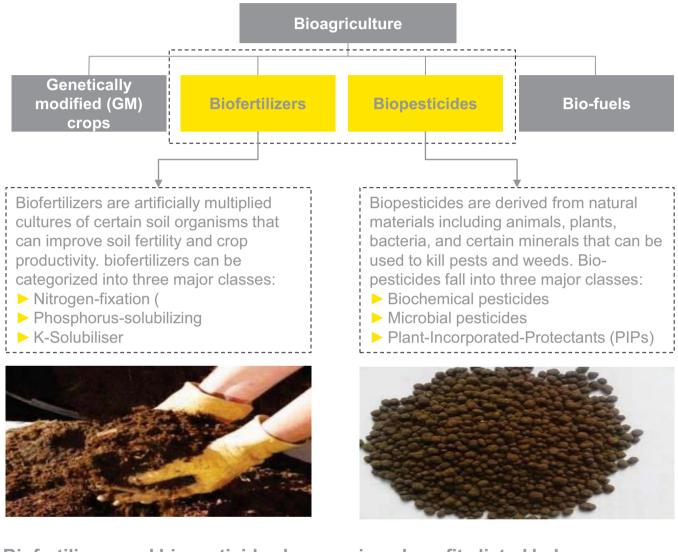

|

# **Project Concept**



## **Biofertilizers and biopesticides: overview**

Biofertilizers and biopesticides form part of the bioagriculture. Bioagriculture is an emerging scientific area which is useful for breeding nutritious, high-yielding and less resource input-demanding crops.



### Biofertilizers and biopesticides have various benefits listed below:



Soil fertility and Healthy food



Provide sufficient yields



Help in carbon sequestration



No adverse effects on health of humans

Save water

Help in reducing pollution

The project involves establishing a biofertilizer and biopesticide manufacturing unit in Gujarat.



Global biofertilizer and biopesticide market will be driven by contamination and other environmental hazards owing to excessive application of fertilizers and agrochemicals on crops



Nitrogen fixing was the largest product segment, accounting for over 75% of global revenue share in 2014, followed by Phosphate solubilizers with 15% share in global revenue in 2014.

- Phosphate solubilizers are also expected to be the fastest growing at a CA