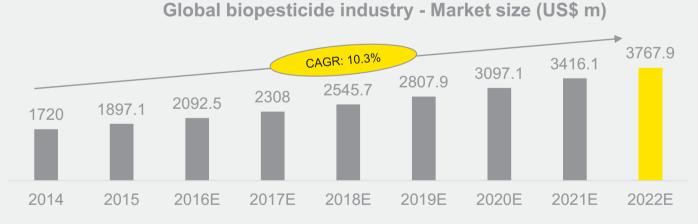

involves establishing a biofertilizer and biopesticide manufacturing unit in Gujarat.



Global biofertilizer and biopesticide market will be driven by contamination and other environmental hazards owing to excessive application of fertilizers and agrochemicals on crops



Nitrogen fixing was the largest product segment, accounting for over 75% of global revenue share in 2014, followed by Phosphate solubilizers with 15% share in global revenue in 2014.

- Phosphate solubilizers are also expected to be the fastest growing at a CAGR of 13.9% from 2015 to 2022.
- Seed treatment was the largest application, accounted for 65% of the end user industry in 2014.
- North America was the largest regional industry in 2014 followed by Europe and together accounted for over 54% of the global revenue.



Source: Global Newswire, EY analysis

Microbial pesticides held the largest share accounting for 57.7% market share in 2014 and is expected to grow at a CAGR of 9.7% from 2015 to 2023.

North America held the largest market share (41.7%) in the bio-pesticides market in 2014. The market growth in this region is attributed to growing demand for organic food as the organic industry is dependent on chemical-free crop protection products to safeguard crops.

# **Market Potential**



Bioagriculture is the third largest sector of the Indian biotech industry. In addition to GM seeds, biofertilizers, biopesticides are also contributing to the growth of the Indian agri-biotech market.

### Indian biofertilizer industry



- Indian biofertilizer market had grown rapidly in the period FY09 to FY15,