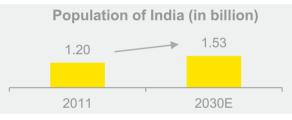

7 million (7-8% of the global market) and is expected to triple by FY20.
- Rising demand for chemical free crop protection products, which have minimum or no negative impact on environment and possess better safety features, are key drivers for the bio-pesticides market.

# **Growth Drivers**





Widening demand – supply gap of food crops, increasing demand of organic food and the government focus on conserving the environment is expected to drive the growth of biofertilizers and biopesticides industry in India

### **Demand-side**

#### **ተ** ተ ተ

India's population is projected to increase by ~17%, from 1.31 billion in 2015 to reach 1.53 billion by 2030 and surpass China's population. There will be an increase usage crop growth and protection nutrients to feed such a large population.





### Impetus by Gol to improve the soil health and conserve environment

Under the National Food Security Bill, Gol will ensure a monthly quota of 7 kg per person for a family below the poverty line. To meet this target in a ecologically sustainable way and without degrading the environment, Gol is giving a strong push to the organic farming by providing subsidies for new biofertilizer/ biopesticide units.



Per capita net national income has increased by 10.1% to INR88,538 per annum in FY15, over FY14. This has led to a shift in consumption pattern, which is expected to lead to increase in sale of high-nutrition and high-priced organic food products.

### Supply-side



## Arable land is declining

Increasing land for commercial and urban usage has led to the decline of arable land fr